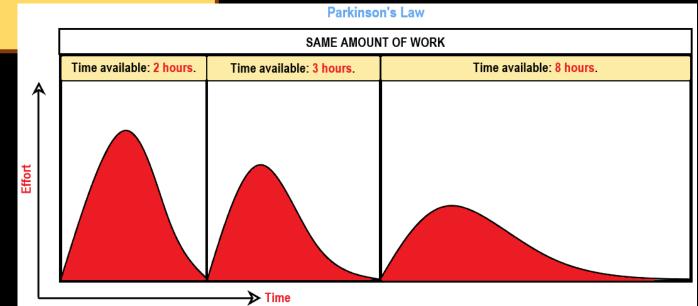

#### PARKINSON'S LAW

- Work expands so as to fill the time allotted for its completion
- Deadlines cause procrastination
- Tendency to fill time with trivial matters, leave work to the last minute
- Delay in start implies less time for actual task but overall time expands
- Adrenal rush / optimal level of output is reached when end date is near
- Social loafing on group tasks vis-à-vis solo projects
- More likely to occur for large projects
- Clear vision and requirement to all
- Role & responsibility: Driver Approver Contributor Informed (DACI) Framework
- Define the scope : whats in and whats out
- Identify Trade-offs (what can / cant be changed)
- Should you set your timeline at the end?