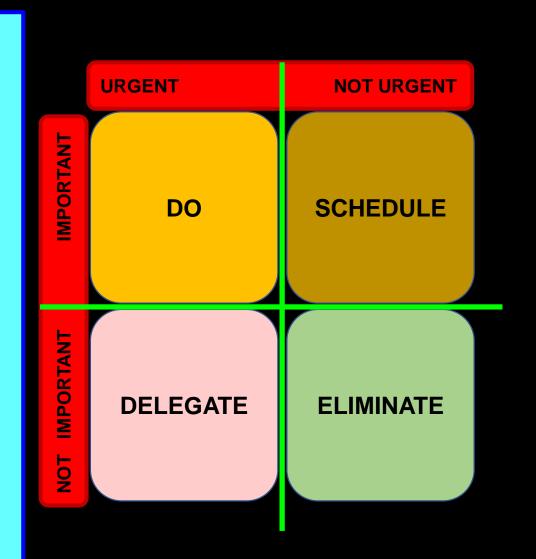

#### **EISENHOWER MATRIX**

What is important is seldom urgent and what is urgent is seldom important
- Dwight D Eisenhower

- Time Management Tool to be more productive
- By categorizing and prioritizing tasks
- Urgent demand immediate attention, consequences of not dealing are immediate
- Important have an outcome that leads to achieving a goal
- Natural tendency focus on urgent but not important
- IU may require rescheduling other tasks, time for unexpected
- InU provide adequate time, schedule, don't let it become urgent
- nIU delegate
- nInU avoid, cancel, consider NO