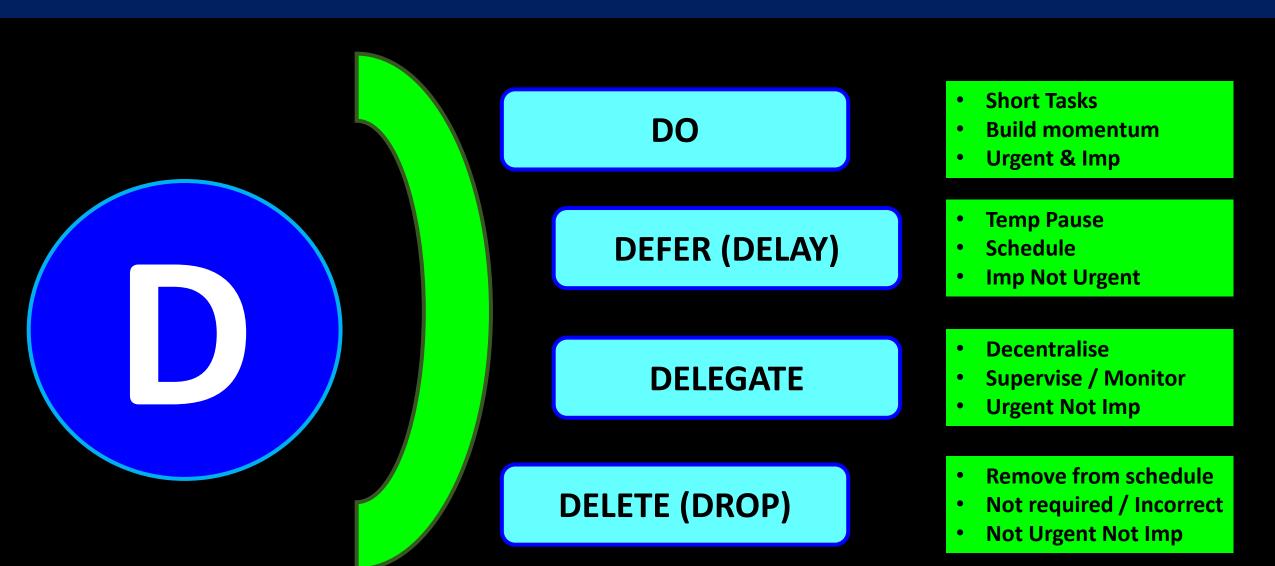

utor
  - √ Those with knowledge or expertise
  - ✓ Influence decisions
  - ✓ Advise
- Informed
  - √ Work force
  - ✓ Not involved in decision making
  - ✓ Affected by decisions









#### **EISENHOWER MATRIX**

What is important is seldom urgent and what is urgent is seldom important
- Dwight D Eisenhower

- Time Management Tool to be more productive
- By categorizing and prioritizing tasks
- Urgent demand immediate attention, consequences of not dealing are immediate
- Important have an outcome that leads to achieving a goal
- Natural tendency focus on urgent but not important
- IU may require rescheduling other tasks, time for unexpected
- InU provide adequate time, schedule, don't let it become urgent
- nIU delegate
- nInU avoid, cancel, consider NO



#### 4 Ds OF TIME MANAGEMENT



### PRACTICAL TIPS .....

- MIT
- Half Work
- PDNP
- Kal Se
- No is OK
- Telecommute
- 88
- Less is better
- JIT Concept
- Swami





### MOST IMPORTANT TASK (MIT)

- Critical
- Most significant results
- Should be your focus
- Highest Priority
- Improves productivity



#### HALF WORK

- Division of time and energy
- Split Attention
- Distractions
- Not fully engaged
- Do not do justice to anything
- Eg: Last day before vacations



### PERFECTION DOES NOT PAY (PDNP)

- Avoid wasting time in achieving perfection
- Work done perfectly is no use if late
- Learn to balance time and quality
- Do not miss essentials
- Do not make mistakes



### KAL SE

- Do not procrastinate
- Tendency to put off for tomorrow
- Tomorrow never comes
- New tasks increase load
- Causes stress



#### ITS OK TO