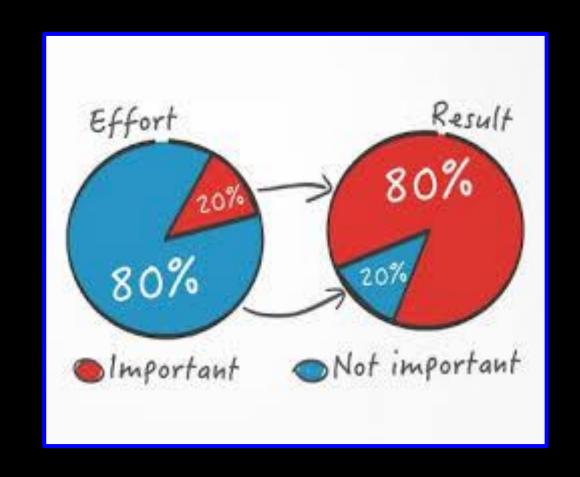

#### PARETO PRINCIPLE

- Imbalance of Inputs and Outputs
- 80-20 Rule
- 80% of Effects from 20% Causes
- Choose the significant 20%